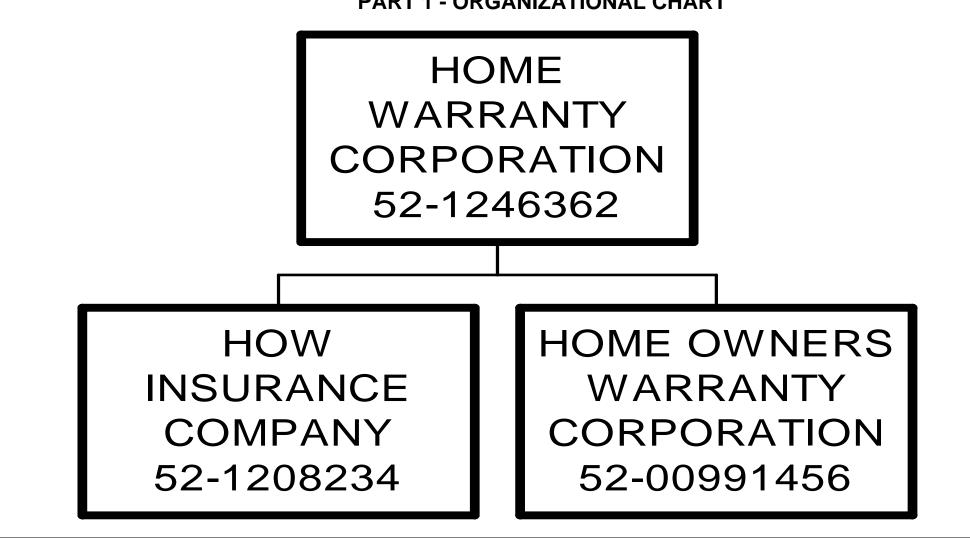

On Friday, October 14, 1994, in cause No. HE-1059-1, Styled Commonwealth of Virginia ex rel. State Corporation Commission and Steven T. Foster, Commissioner of Insurance v. Home Warranty Corporation, Home Owners Warranty Corporation, and HOW Insurance Company, a Risk Retention Group, the Circuit Court of the City of Richmond, Virginia, entered its FINAL ORDER APPOINTING RECEIVER FOR REHABILITATION OR LIQUIDATION (the "Receivership Order") appointing the State Corporation Commission of the Commonwealth of Virginia (the "Commission") permanent Receiver of HOW Insurance Company ("HOWIC" or "the Company"), as well as its parent Home Warranty Corporation ("HWC") and its affiliate, Home Owners Warranty ("HOW") (collectively, "the Companies"). The Receivership Order also appoints Steven T. Foster, Commissioner of Insurance, Bureau of Insurance, State Corporation Commission of the Commonwealth of Virginia, as Deputy Receiver and Patrick Cantilo as Special Deputy Receiver of the Companies. HOWIC remains in receivership and the Deputy Receiver continues to conduct the affairs of HOWIC and administers its operations pursuant to the terms of the Receivership Order. On April 24, 1996, a "Second Order in Aid of Receivership" appointed Alfred W. Gross, Acting Commissioner of Insurance, Bureau of Insurance, State Corporation Commission of the Companies of the Commonwealth of Virginia (the "Bureau") Acting Deputy Receiver of the Commissioner of Insurance, Bureau of Insurance, State Corporation Commission of the Companies of the Commonwealth of Virginia (the "Bureau") Acting Deputy Receiver of the Commissioner of Insurance, Bureau of Insurance, State Corporation Commission of the Commonwealth of Virginia (the "Bureau") Acting Deputy Receiver of the Commonwealth of Virginia (the "Bureau") Acting Deputy Receiver of the Companies, effective May 1, 1996. Mr. Gross has now been appointed Commissioner of Insurance of the Bureau and Deputy Receiver of the Companies.