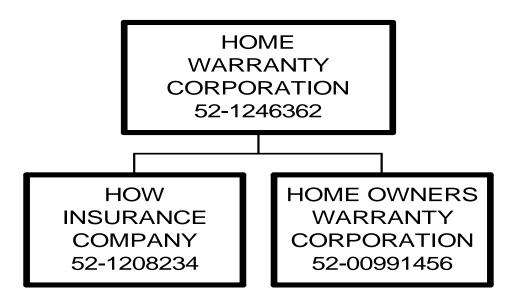

On Friday, October 14, 1994, in cause No. HE-1059-1, Styled Commonwealth of Virginia ex rel. State Corporation Commission and Steven T. Foster, Commissioner of Insurance v. Home Warranty Corporation, Home Owners Warranty Corporation, and HOW Insurance Company, a Risk Retention Group, the Circuit Court of the City of Richmond, Virginia, entered its FINAL ORDER APPOINTING RECEIVER FOR REHABILITATION OR LIQUIDATION (the "Receivership Order") appointing the State Corporation Commission of the Commonwealth of Virginia (the "Commission") permanent Receiver of HOW Insurance Company ("HOWIC" or "the Company"), as well as its parent Home Warranty Corporation ("HWC") and its affiliate, Home Owners Warranty ("HOW") (collectively, "the Companies"). The Receivership Order also appoints Steven T. Foster, Commissioner of Insurance, Bureau of Insurance, State Corporation Commission of the Commonwealth of Virginia, as Deputy Receiver and Patrick Cantilo as Special Deputy Receiver of the Companies. HOWIC remains in receivership and the Deputy Receiver continues to conduct the affairs of HOWIC and administers its operations pursuant to the terms of the Receivership Order. On April 24, 1996, a "Second Order in Aid of Receivership" appointed Alfred W. Gross, Acting Commissioner of Insurance, Bureau of Insurance, State Corporation Commission of the Companies of the Commonwealth of Virginia (the "Bureau") Acting Deputy Receiver of the Commissioner of Insurance, Bureau of Insurance, State Corporation Commission of the Companies of the Commonwealth of Virginia (the "Bureau") Acting Deputy Receiver of the Commissioner of Insurance, Bureau of Insurance, State Corporation Commission of the Commonwealth of Virginia (the "Bureau") Acting Deputy Receiver of the Commonwealth of Virginia (the "Bureau") Acting Deputy Receiver of the Companies, effective May 1, 1996. Mr. Gross has now been appointed Commissioner of Insurance of the Bureau and Deputy Receiver of the Companies.