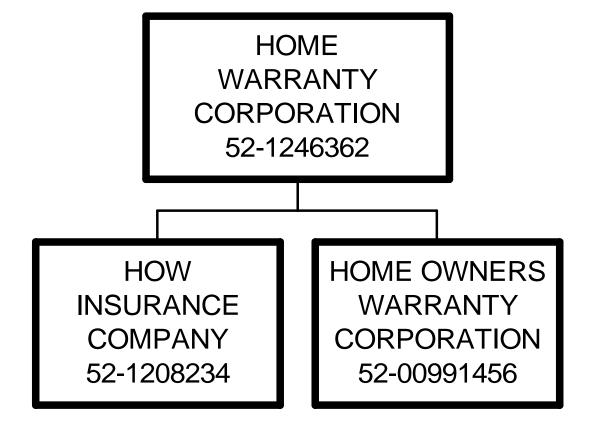

On Friday, October 14, 1994, in cause No. HE-1059-1, Styled Commonwealth of Virginia ex rel. State Corporation Commission and Steven T. Foster, Commissioner of Insurance v. Home Warranty Corporation, Home Owners Warranty Corporation, and HOW Insurance Company, a Risk Retention Group, the Circuit Court of the City of Richmond, Virginia, entered its FINAL ORDER APPOINTING RECEIVER FOR REHABILITATION OR LIQUIDATION (the "Receivership Order") appointing the State Corporation Commission of the Commonwealth of Virginia (the "Commission") permanent Receiver of HOW Insurance Company ("HOWIC" or "the Company"), as well as its parent Home Warranty Corporation ("HWC") and its affiliate, Home Owners Warranty ("HOW") (collectively, "the Companies"). The Receivership Order also appointed Steven T. Foster, Commissioner of Insurance, Bureau of Insurance, State Corporation Commission of the Commonwealth of Virginia, as Deputy Receiver and Patrick Cantilo as Special Deputy Receiver of the Companies. HOWIC remains in receivership and the Deputy Receiver continues to conduct the affairs of HOWIC and administers its operations pursuant to the terms of the Receivership Order. On April 24, 1996, a "Second Order in Aid of Receivership" appointed Alfred W. Gross as Commissioner of Insurance, Bureau of Insurance, State Corporation Commission of the Companies of Insurance, Bureau of Insurance, State Corporation Commission of the Commonwealth of Virginia (the "Bureau") and as the Deputy Receiver of the Companies as of May 1, 1996.