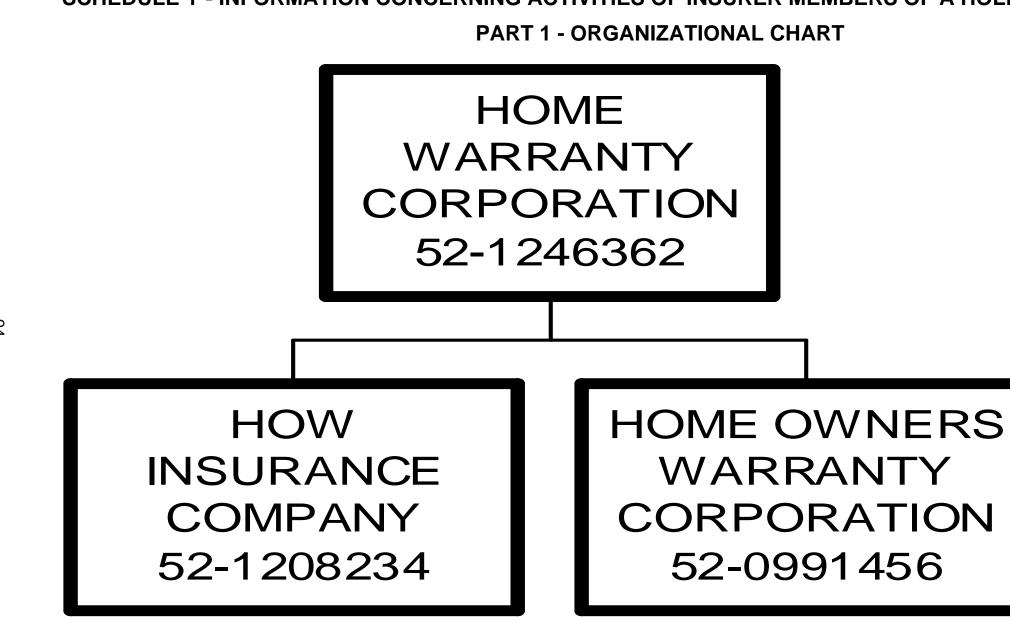

56. Northern Mariana Islands | MP       |                           |                                  |                           |                           |                           |        |
| 57. Canada                   | CN       |                           |                                  |                           |                           |                           |        |
| 58. Aggregate Other Alien    |          |                           |                                  |                           |                           |                           |        |
| 59. Totals                   |          | 0                         | 0                                | 0                         | 0                         | 0                         | 1      |



## SCHEDULE Y - INFORMATION CONCERNING ACTIVITIES OF INSURER MEMBERS OF A HOLDING COMPANY GROUP

ANNUAL STATEMENT FOR THE YEAR 2010 OF THE HOW INSURANCE COMPANY, A RISK RETENTION GROUP, In Receivership

|                 |        | SCHI   | EDULE Y | ,      |         |          |     |            |
|-----------------|--------|--------|---------|--------|---------|----------|-----|------------|
| PART 2 - SUMMAR | OF INS | URER'S | TRANSA  | CTIONS | WITH AN | NY AFFIL | ΙΑΙ | <b>TES</b> |
|                 |        |        |         | 7      |         |          |     |            |

| 1<br>NAIC<br>Company | 2<br>Federal ID | 3                                                        | 4<br>Shareholder | Capital       | 6<br>Purchases, Sales or<br>Exchanges of<br>Loans, Securities,<br>Rea